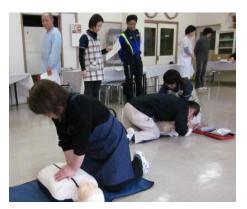

大切に思う気持ちが あなたと私をつなぐ

2月 青葉小学校 認知症サポーター講習

2月 八幡西区奉仕団視察研修 門司区奉仕団交流

2月 古城地区 赤十字救急法講習

IAPANESE RED CROSS HOUJUEN NURSING HOME FOR THE ELDERLY JAPANESE RED CROSS FUKUOKA CHAPTER

門司AVEの会 会長 藤本 峰男 映画等映像慰問 ) 平成22年3月より月1回映 写機等を持参され、映画な どを放映していただいてい ます。懐かしい映像を観て 利用者様は昔を思い出し喜 んでいます。