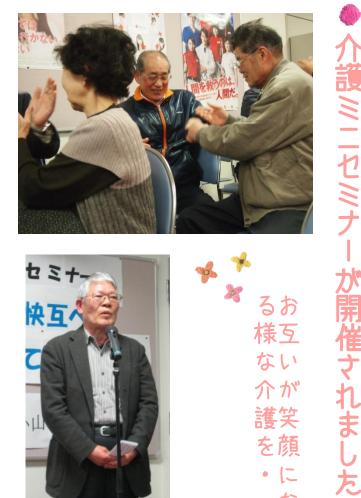

# FRUIT FULL TREE

豊かな樹・豊寿園

セミー

快互

豊寿園家族会会長の挨拶

小山久子先生の話を真剣に聞かれる皆さん。

大きな声を出せば自然と気持ちが軽くなります。

唄に合わせてみなさん一体となって

るお

様互

な

れ

検索

JAPANESE RED CROSS HOUJUEN NURSING HOME FOR THE ELDERLY JAPANESE RED CROSS FUKUOKA CHAPTER